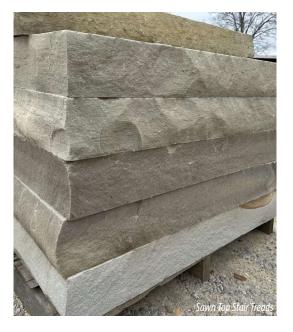

## Sawn Top Stair Treads

36" x 18" x 6" Gray or Chestnut *\$95/ea* 48" x 18" x 6" Gray or Chestnut *\$125/ea* 